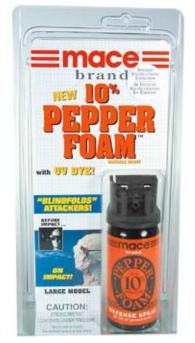

Revolutionary MACE® 10% PEPPER FOAM that combines 10% pepper and foam to produce a powerful deterrent against attack. The thick foam covers an assailant's face, making it difficult to see. When the attacker attempts to wipe away the foam, the pepper is ground into the face and eyes. Also includes UV dye.

**LARGE MODEL PEPPER FOAM** Convenient size for carrying. Compact, powerful model features flip-top safety cap. 67 gram unit, jet foam sprays 8-10 feet. Contains 5 one-second bursts. 80245 \$19.95

**MAGNUM MODEL PEPPER FOAM** The ultimate in home or auto protection. High powered model features flip-top safety cap. 115 gram unit, jet foam sprays 8-10 feet. Contains 8 one-second bursts. 80246 \$22.95