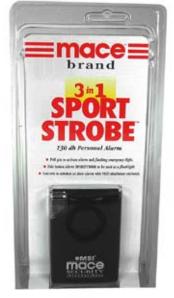

MACE® 3 IN 1 SPORT **STROBE** To activate alarm, remove pin from the top of the unit to emit a 116dB blast and flashing light. Small button on side of unit allows strobe light to be used as a flashlight, FREE attachment allows Sport Strobe to be used as a door or window alarm. 9-volt battery not included. 80238 \$19.95