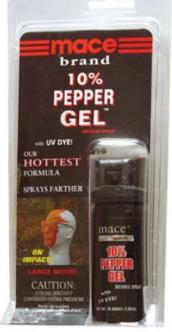

**MACE PEPPER GEL** is a (Patent Pending) formulation of pepper spray which is suspended in Gel instead of a liquid stream. This Pepper Gel formulation results in several advantages:

Longer Distance - Stronger Pepper - Non-Flammable Sticks Like Glue - Less Contaminating

LARGE MODEL PEPPER GEL Unit Size: 45 Gram Fire-Rate: 7 one-second bursts

**Effective Range**:18 feet Flip-top safety cap to prevent accidental spraying. 80269 \$19.95

MAGNUM MODEL PEPPER GEL Unit Size: 79 Gram Fire-Rate: 13 one-second bursts Effective Range: 18 Feet Flip-top safety cap to prevent accidental spraying, 80270 \$29.95