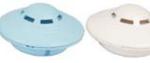

The **UFO ALARM** is the most versatile personal/home alarm that we carry. Available in 6 colors. It's easy to set-up and operate in any of these scenarios:

- **Burglar alarm:** patented and innovative design allows the alarm to be armed from the outside using the alligator clip and rubber shim
- Door/Window alarm: use the alligator clip to secure your doors and windows
- **Drawer/Cupboard alarm:** use the alligator clip to protect your private documents and valuables
- **Personal alarm:** if you're threatened, press the panic button or pull the wrist strap to activate alarm
- **Bag alarm:** if your bag or purse is snatched, the alarm will sound
- **Flashlight:** a bright light projects from the bottom of the alarm.

**Includes:** 120dB alarm, alligator clip, rubber shim, short and long wrist strap, keychain, 12V battery & screwdriver. UFO-GREEN, UFO-PINK, UFO-SILVER, UFO-BLACK, UFO-BLUE and UFO-WHITE \$35.00

**MACE® SCREECHER AEROSOL ALARM** emits an "ear-piercing" blast readily recognized as an emergency call for help. Its high-pitched shriek can be heard up to 1/4 mile away. Convenient size for pocket or purse. 10 gram unit has a push-top activator. Contains approximately 30 short blasts. 80145 \$9.95