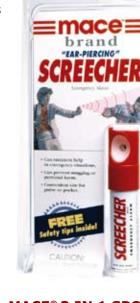

**Includes:** 120dB alarm, alligator clip, rubber shim, short and long wrist strap, keychain, 12V battery & screwdriver. UFO-GREEN, UFO-PINK, UFO-SILVER, UFO-BLACK, UFO-BLUE and UFO-WHITE \$35.00

**MACE® SCREECHER AEROSOL ALARM** emits an "ear-piercing" blast readily recognized as an emergency call for help. Its high-pitched shriek can be heard up to 1/4 mile away. Convenient size for pocket or purse. 10 gram unit has a push-top activator. Contains approximately 30 short blasts. 80145 \$9.95