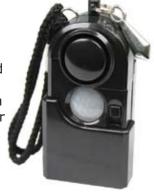

Uses two AAA batteries (included). PL-6 \$15.00

This is a 2 IN 1 PERSONAL/DOOR **ALARM**. It acts as a burglar alarm and a personal alarm. Hang it on any door knob (non-metallic doors) and it instantly and automatically sounds when an intruder touches the door knob. Carry it with you and just pull out the metal chain to sound the alarm and deter an assailant. The alarm is 120dB. Requires one 9-volt battery. AL-2 \$10.95