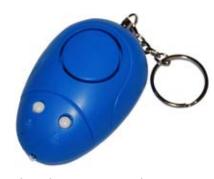

The **UFO ALARM** is the most versatile personal/home alarm that we carry. Available in 6 colors. It's easy to set-up and operate in any of these scenarios:

- **Burglar alarm:** patented and innovative design allows the alarm to be armed from the outside using the alligator clip and rubber shim
- Door/Window alarm: use the alligator clip to secure your doors and windows
- **Drawer/Cupboard alarm:** use the alligator clip to protect your private documents and valuables
- **Personal alarm:** if you're threatened, press the panic button or pull the wrist strap to activate alarm
- **Bag alarm:** if your bag or purse is snatched, the alarm will sound
- **Flashlight:** a bright light projects from the bottom of the alarm.

**Includes:** 120dB alarm, alligator clip, rubber shim, short and long wrist strap, keychain, 12V battery & screwdriver. UFO-GREEN, UFO-PINK, UFO-SILVER, UFO-BLACK, UFO-BLUE and UFO-WHITE \$35.00

**MACE® SCREECHER AEROSOL ALARM** emits an "ear-piercing" blast readily recognized as an emergency call for help. Its high-pitched shriek can be heard up to 1/4 mile away. Convenient size for pocket or purse. 10 gram unit has a push-top activator. Contains approximately 30 short blasts. 80145 \$9.95