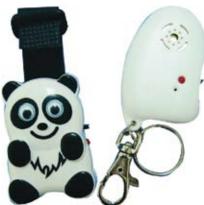

Have you ever experienced the terror of thinking your child is missing or lost?
We have all had the gut-wrenching feeling of turning around in a busy street and finding that our child is nowhere in sight.
Now this could be

**PANDA**. Worn by the child, the cartoon animal-shaped transmitter sends a constant signal to the receiver, which is held by the adult. The signal is adjustable - from a distance of 3 to 21 feet, so when the child goes beyond the set distance, the adult's receiver starts to beep, letting them know that the child is starting to wander off. The Child Guard is worn on the child's wrist. YS-088 \$25.50