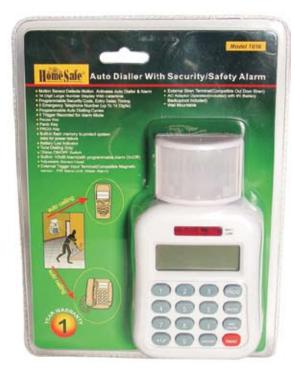

## Kit includes 12 items in all:

- 2 Cabinet Latches
- 4 Outlet Plugs
- Cabinet Lock
- Door Knob Guard
- 4 Corner Cushions

Often times crime happens when no one is around to notice and the crooks are long gone by the time anyone does. Now, you can protect your home or office with the **HOMESAFE® AUTO DIALER SECURITY and SAFETY ALARM**.

The Auto Dialer is a unique passive infrared system that monitors motion in an area you select. When the unit is ARMED, the motion detector watches the protected area. Once movement is detected, a 105dB security alarm will sound and the Auto Dialer will call up to 5 preset telephone numbers selected by you. The Auto Dialer can also be used in Chime mode, such as in a store, where a chime will alert you when motion is detected. The Auto Dialer is easy to set-up. Install a 9-volt battery (not included), connect the AC adaptor and telephone line (included). Then mount the Auto Dialer to the desired location 5-6 feet above the floor.

**AUTODIALER \$39.95** 