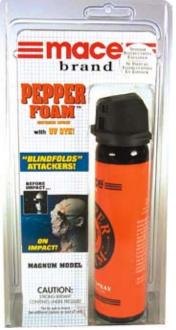

Revolutionary MACE® 10% PEPPER FOAM that combines 10% pepper and foam to produce a powerful deterrent against attack. The thick foam covers an assailant's face, making it difficult to see. When the attacker attempts to wipe away the foam, the pepper is ground into the face and eyes. Also includes UV dye.

**LARGE MODEL PEPPER FOAM** Convenient size for carrying. Compact, powerful model features flip-top safety cap. 67 gram unit, jet foam sprays 8-10 feet. Contains 5 one-second bursts. 80245 \$19.95

**MAGNUM MODEL PEPPER FOAM** The ultimate in home or auto protection. High powered model features flip-top safety cap. 115 gram unit, jet foam sprays 8-10 feet. Contains 8 one-second bursts. 80246 \$22.95