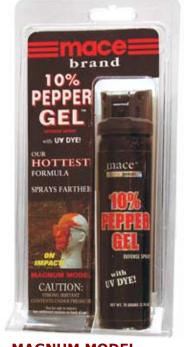

**MACE PEPPER GEL** is a (Patent Pending) formulation of pepper spray which is suspended in Gel instead of a liquid stream. This Pepper Gel formulation results in several advantages:

Longer Distance - Stronger Pepper - Non-Flammable Sticks Like Glue - Less Contaminating

LARGE MODEL PEPPER GEL Unit Size: 45 Gram Fire-Rate: 7 one-second bursts

**Effective Range**:18 feet Flip-top safety cap to prevent accidental spraying. 80269 \$19.95

MAGNUM MODEL PEPPER GEL Unit Size: 79 Gram Fire-Rate: 13 one-second bursts Effective Range: 18 Feet Flip-top safety cap to prevent accidental spraying, 80270 \$29.95