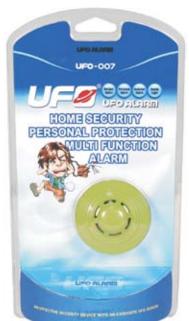

The **UFO ALARM** is the most versatile personal/home alarm that we carry. Available in 6 colors. It's easy to set-up and operate in any of these scenarios:

- **Burglar alarm:** patented and innovative design allows the alarm to be armed from the outside using the alligator clip and rubber shim
- Door/Window alarm: use the alligator clip to secure your doors and windows
- **Drawer/Cupboard alarm:** use the alligator clip to protect your private documents and valuables
- **Personal alarm:** if you're threatened, press the panic button or pull the wrist strap to activate alarm
- **Bag alarm:** if your bag or purse is snatched, the alarm will sound
- **Flashlight:** a bright light projects from the bottom of the alarm.

**Includes:** 120dB alarm, alligator clip, rubber shim, short and long wrist strap, keychain, 12V battery & screwdriver. UFO-GREEN, UFO-PINK, UFO-SILVER, UFO-BLACK, UFO-BLUE and UFO-WHITE \$35.00

**MACE® SCREECHER AEROSOL ALARM** emits an "ear-piercing" blast readily recognized as an emergency call for help. Its high-pitched shriek can be heard up to 1/4 mile away. Convenient size for pocket or purse. 10 gram unit has a push-top activator. Contains approximately 30 short blasts. 80145 \$9.95