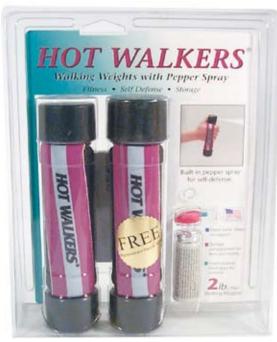

**MACE HOT WALKERS** are 1 pound walking weights with built-in 10% Pepper Spray. Elastic Hand Straps for support (color may vary). Storage compartment for keys and money. Foam-covered hand grips for comfort. Cleans with soap and water. FREE replaceable pepper spray canister. 80345 \$19.95