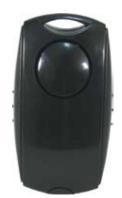

Designed to draw attention to any crisis, our 130db PERSONAL ALARM is as loud as eight 100decibel alarms. The alarm is activated when the strap attached to the alarm pin is pulled. Travels easily on your belt or in your purse. The Door Alarm accessory converts the Personal Alarm into a portable door or window alarm. Great for home, hotel rooms, college dorms, etc. Requires one 9-volt battery (not included). PAL-1 \$9.95